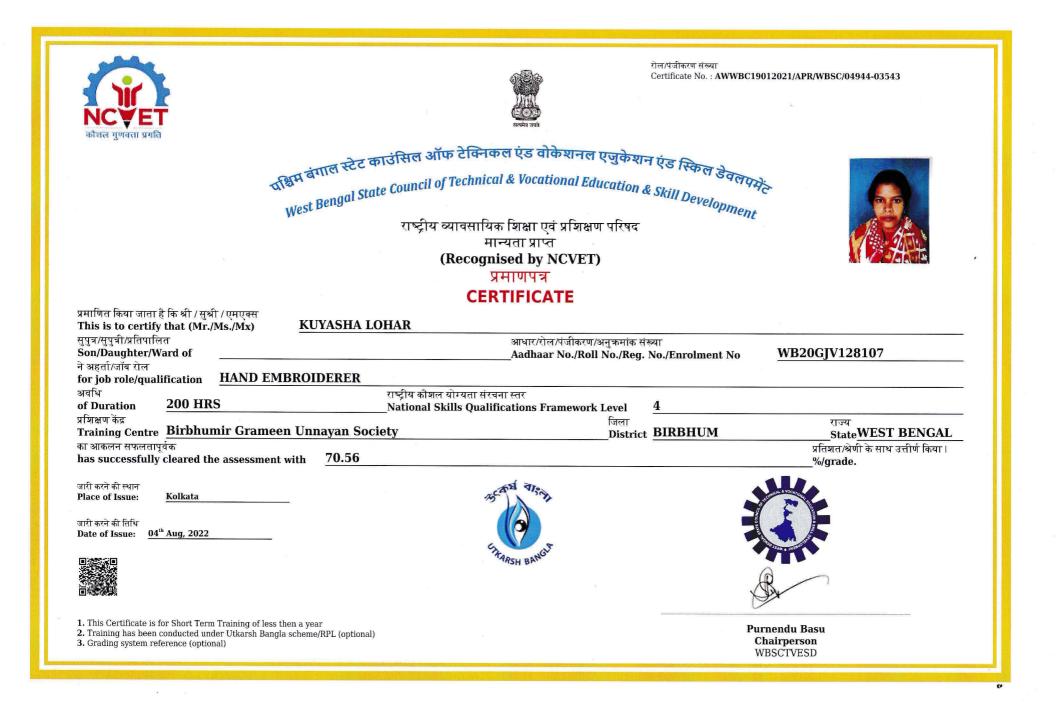

| Annexure I |                         |                 |  |  |
|------------|-------------------------|-----------------|--|--|
| SI No.     | Trainee Registration No | Trainee Name    |  |  |
| 1          | WB20RPQ964058           | LOVELY KHATUN   |  |  |
| 2          | WB20SHX419562           | TIYA KHATUN     |  |  |
| 3          | WB20NQP496606           | CHAMPA SAHA     |  |  |
| 4          | WB20TQA447586           | REKHA KHATUN    |  |  |
| 5          | WB20JSH671750           | AJIJA SULTANA   |  |  |
| 6          | WB20HVX828052           | REKHA SARDAR    |  |  |
| 7          | WB20JML836439           | TUMPA KHATUN    |  |  |
| 8          | WB20VZJ028534           | PUJA METE       |  |  |
| 9          | WB20AFX225476           | SOMA SAHA       |  |  |
| 10         | WB20UED119787           | RANI KHATUN     |  |  |
| 11         | WB20LGA859280           | SIMA SAHA       |  |  |
| 12         | WB20FKP937848           | SARASWATI DAS   |  |  |
| 13         | WB20VZQ613455           | SIULI KHATUN    |  |  |
| 14         | WB20FKP917414           | RUMPA KHATUN    |  |  |
| 15         | WB20YZM719972           | NURJAHAN KHATUN |  |  |
| 16         | WB20WJK056419           | NAFRIN SULTANA  |  |  |
| 17         | WB20SYT110794           | PAPIYA KARMAKAR |  |  |
| 18         | WB20WBT211541           | ASMA KHATUN     |  |  |
| 19         | WB20WGV602370           | LIPIKA ADHIKARY |  |  |
| 20         | WB20ECN964696           | RENI KHATUN     |  |  |
| 21         | WB20STV653789           | RUMPA KHATUN    |  |  |
| 22         | WB20GJV128107           | KUYASHA LOHAR   |  |  |
| 23         | WB20JUH481729           | SHRABANI LOHAR  |  |  |
| 24         | WB20HDM721632           | MAMONI KABIRAJ  |  |  |
| 25         | WB20XZD743610           | FATEMA KHATUN   |  |  |
| 26         | WB20WUZ010046           | SUMITRA DAS     |  |  |